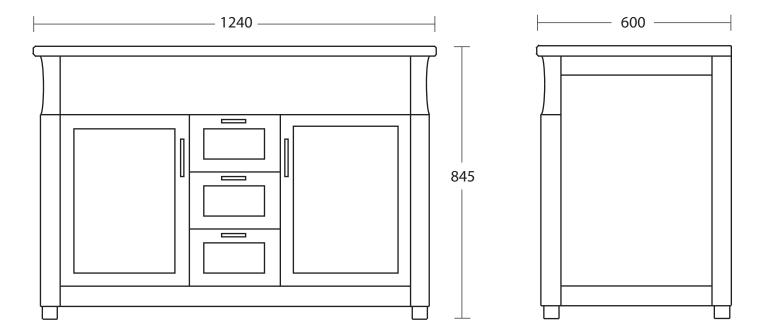

Version: 161104 Rev B/CM

| Furniture Collection |                                        |
|----------------------|----------------------------------------|
| Westbury             | twin vanity unit with 3 middle drawers |